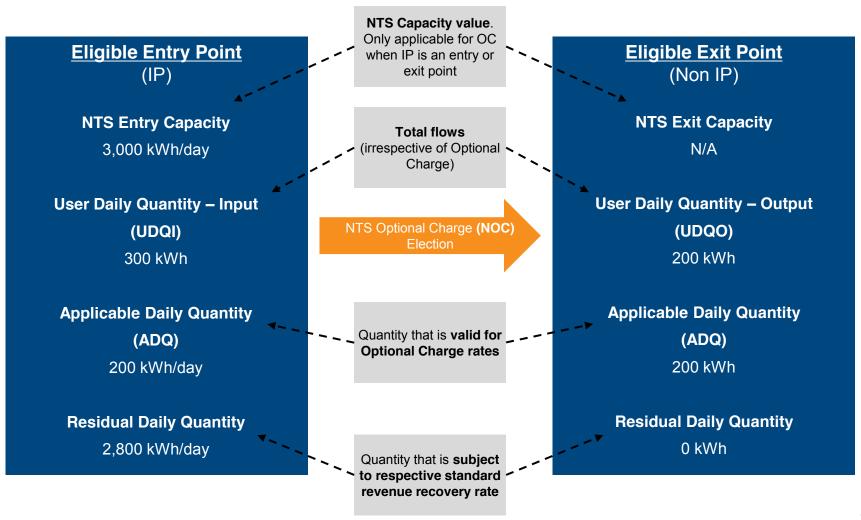

## nationalgrid

### **UNC0621: NTS Optional Charge**







Illustrations of NTS Optional Charge under UNC0621

## nationalgrid

# NTS Optional Charge UNC0621 Illustrations

- Under UNC0621 the NTS Optional Charge caters for the differences to the Revenue Recovery charges
- The following slides illustrate how this applies to the scenarios
  - Non IP to Non IP
  - Non IP to IP
  - IP to Non IP
  - IP to IP
- This illustration is intending to show the NTS Optional Charge works for these potential NTS Optional Charge routes under UNC0621



#### NTS Optional Charge Scenarios: Non IP - Non IP





#### NTS Optional Charge Scenarios: Non IP – IP





#### NTS Optional Charge Scenarios: IP - Non IP





#### NTS Optional Charge Scenarios: IP - IP