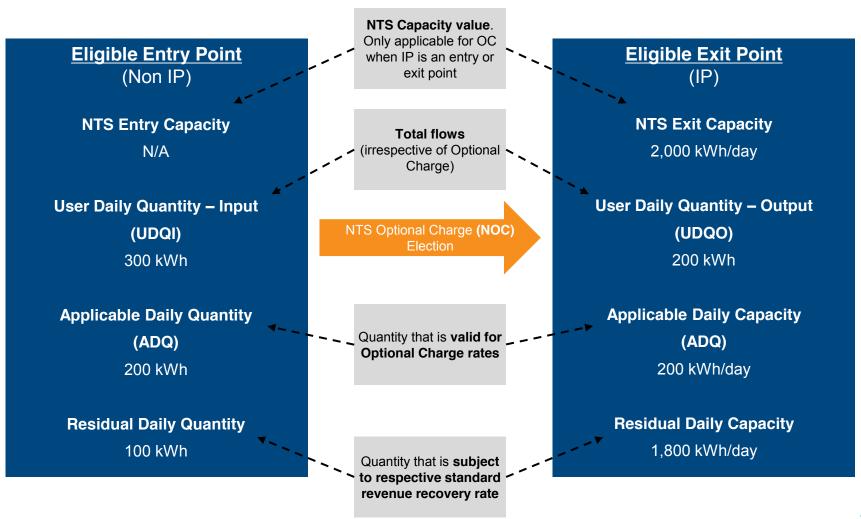

## nationalgrid

### **UNC0621: NTS Optional Charge**







Illustrations of NTS Optional Charge under UNC0621

## nationalgrid

# NTS Optional Charge UNC0621 Illustrations

- Under UNC0621 the NTS Optional Charge caters for the differences to the Revenue Recovery charges
- The following slides illustrate how this applies to the scenarios
  - Non IP to Non IP
  - Non IP to IP
  - IP to Non IP
  - IP to IP
- This illustration is intending to show the NTS Optional Charge works for these potential NTS Optional Charge routes under UNC0621



#### NTS Optional Charge Scenarios: Non IP - Non IP





#### NTS Optional Charge Scenarios: Non IP – IP





#### NTS Optional Charge Scenarios: IP - Non IP





#### NTS Optional Charge Scenarios: IP - IP