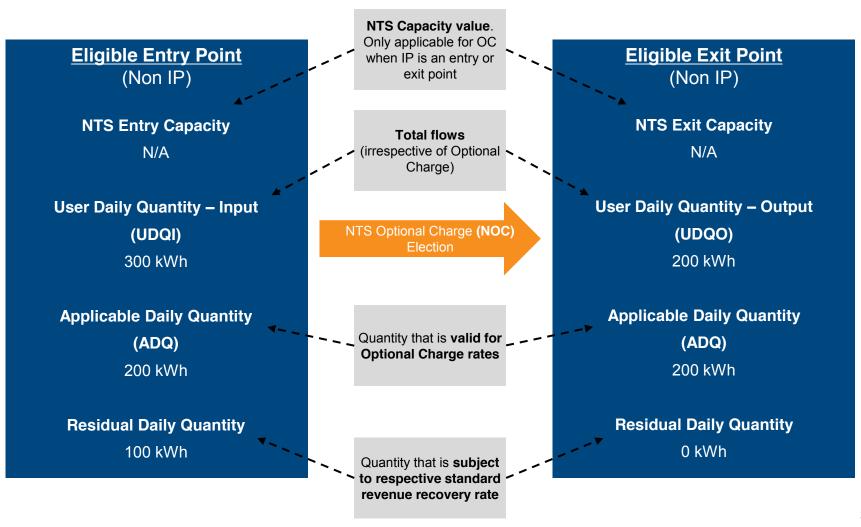

## nationalgrid

### **UNC0621: NTS Optional Charge**







Illustrations of NTS Optional Charge under UNC0621

## nationalgrid

# NTS Optional Charge UNC0621 Illustrations

- Under UNC0621 the NTS Optional Charge caters for the differences to the Revenue Recovery charges
- The following slides illustrate how this applies to the scenarios
  - Non IP to Non IP
  - Non IP to IP
  - IP to Non IP
  - IP to IP
- This illustration is intending to show the NTS Optional Charge works for these potential NTS Optional Charge routes under UNC0621



#### NTS Optional Charge Scenarios: Non IP - Non IP





#### NTS Optional Charge Scenarios: Non IP – IP





#### NTS Optional Charge Scenarios: IP - Non IP





#### NTS Optional Charge Scenarios: IP - IP