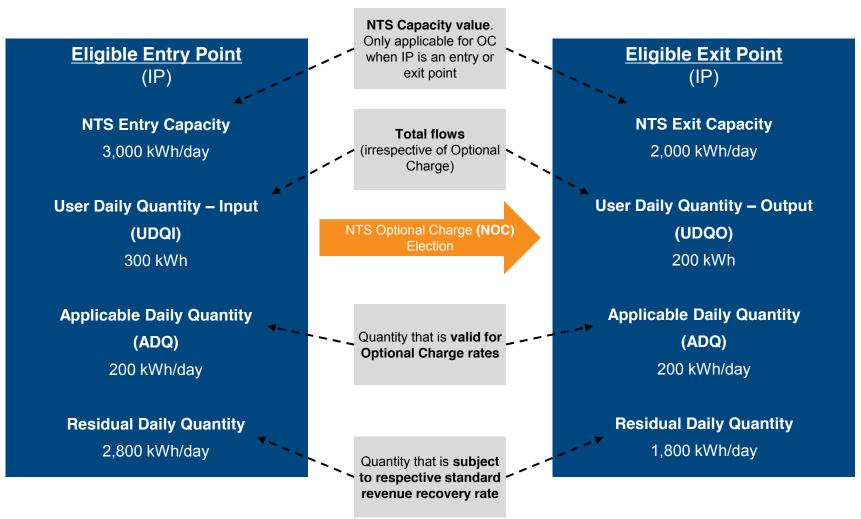

## nationalgrid

### **UNC0621: NTS Optional Charge**







Illustrations of NTS Optional Charge under UNC0621

## nationalgrid

# NTS Optional Charge UNC0621 Illustrations

- Under UNC0621 the NTS Optional Charge caters for the differences to the Revenue Recovery charges
- The following slides illustrate how this applies to the scenarios
  - Non IP to Non IP
  - Non IP to IP
  - IP to Non IP
  - IP to IP
- This illustration is intending to show the NTS Optional Charge works for these potential NTS Optional Charge routes under UNC0621



#### NTS Optional Charge Scenarios: Non IP - Non IP





#### NTS Optional Charge Scenarios: Non IP – IP





#### NTS Optional Charge Scenarios: IP - Non IP





#### NTS Optional Charge Scenarios: IP - IP