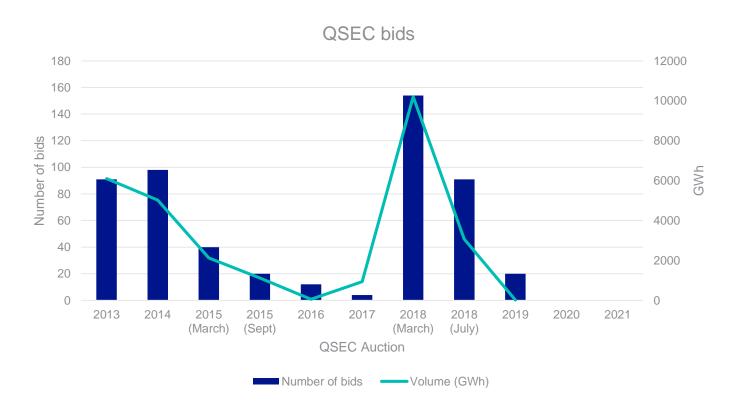

|
| Total           | 656,761.94                  | 54.88                 | 100.00                     |

#### **Mandatory Setting of Bid Parameters (Mod 0745S)**

Action 0603 National Grid (ASt) to confirm what mandatory parameters are being implemented as part of Modification 0745S – Mandatory Setting of Bid Parameters.

From 1<sup>st</sup> October 2021 Shippers would be unable to place bids in certain auctions unless they have set bid parameters for **Bid Price and Bid Volume**, where Bid Value (£) = Bid Price x Bid Volume

The following short term auctions will be affected

| Gemini Entry | Gemini Exit |
|--------------|-------------|
| DADSEC       | DADNEX      |
| WDDSEC       | WDDNEX      |
| DISEC        | DONEX       |

# 03

**Products** 



#### **QSEC Bids**



National Grid

#### **CAM Code / domestic capacity auction differences**

| Yearly       Y-5 to Y-15       N/A         Quarterly       Four annual quarterly auctions held during each gas year (Q1-Q4 Sept; Q2-Q4 Dec; Q3-Q4 Mar; Q4 Jun), ascending clock auction       Y-2 to Y-16, capacity sold in quarterly strips, held annually in March, open for 10 days and allocated in May.         Annual Monthly       N/A       Y to Y-1, capacity sold in monthly strips         Held annually in February. Auction window open for 4 days in 2 bidding rounds separated by 2 business days. Allocated after 5pm each day. Pay as bid, subject to minimum reserve price         Rolling Monthly       Held once per month, ascending clock auction       M-1, held monthly at month ahead stage. Pay as bid auction, subject