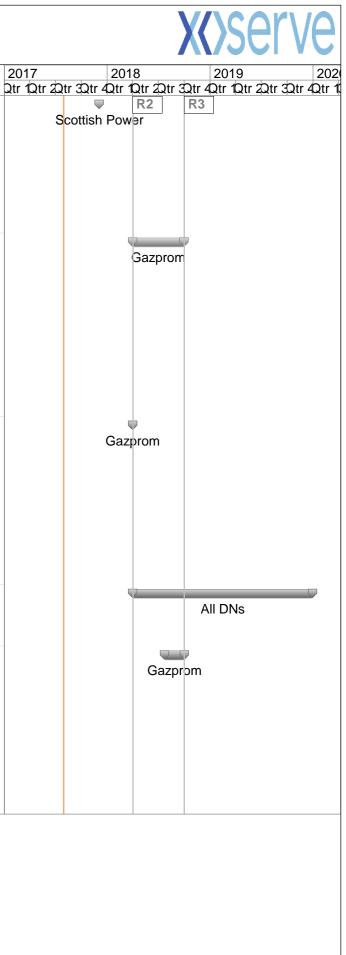

## Change Management Committee Bubbling Under ID Regulatory Panel Status Proposer Probability Name Change Type Governance Funding Notes Duration Start Finish Reference Route 2 0570 At Scottish 100% Obligation on Shippers to Reporting **UNC/Distribution** 0 days Mon Mon Reporting Consultation Power provide at least one valid Workgroup requirements removed, 04/12/17 04/12/17 . meter reading per meter no work for Xoserve. point into settlement once The Modification is at Consultation. per annum Responses are due back by 10th August 2017. 1 0594R System/Rule UNC/Distribution With Gazprom 35% Meter Reading Initial feedback from 131 days Sun Mon the RFI from Ofgem Submission for Advance Change 02/04/18 30/09/18 Workgroup Workgroup and Smart Metering inferred that monthly Daily Reads read submission is favorable and there is no desire for daily reads. 3 0594R With Rule Change UNC/Distribution Gazprom 80% Meter Reading Initial feedback from 0 days Mon Mon the RFI from Ofgem Workgroup Submission for Advance Workgroup 02/04/18 02/04/18 and Smart Metering inferred that monthly Monthly Reads read submission is favorable and there is no desire for daily reads. Smart DCC Demand 4 NA NA All DNs 40% No change since last 456 days Mon Mon Reporting Not applicable Data meeting. 02/04/18 30/12/19 6 0619 With Gazprom 50% Application of Rule and **UNC/Distribution** Change to UK Link to 50 days Tue Mon Workgroup proportionate ratchet System Workgroup implement a new 24/07/18 01/10/18 charges to daily read Change solution. Modification sites proposes to remove rachet charges on Class 1 and 2 Supply Points. The Workgroup has been extended to September 2017.